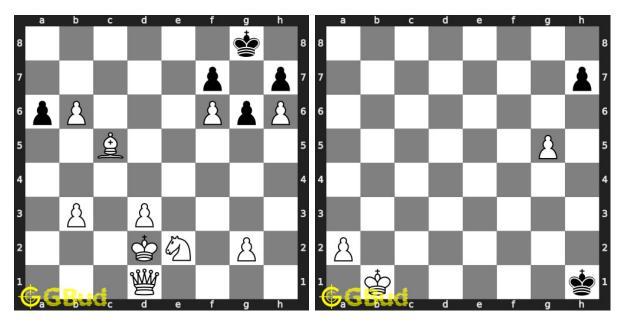

#### 11. Mate in 2 moves

Level: medium, Next Move: White Level: hard, Next Move: White Solution : https://gbud.in/g72q524

12. Which are the best 5 moves next Solution : https://gbud.in/g72q524

#### 13. Mate in 2 moves Level : medium, Next Move : Black Level : hard, Next Move : White Solution : https://gbud.in/g72q524

14. Mate in 6 moves Solution : https://gbud.in/g72q524

Access the latest version of this article at https://gbud.in/blog/game/chess/chess-puzzles/pawn-promotion-puzzles-11-to-20.html