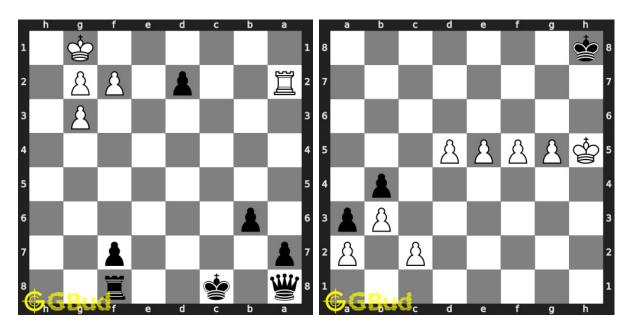

**15. Mate in 1 move** Level : easy, Next Move : White Solution : https://gbud.in/g72q524

16. Gain rook

 $\label{eq:level:level:medium} \begin{array}{l} \mbox{Level:medium, Next Move: Black} \\ \mbox{Solution:https://gbud.in/g72q524} \end{array}$ 

17. How will you promote your pawn? Level : hard, Next Move : White Solution : https://gbud.in/g72q524

18. Get a queen in 5 moves Level : hard, Next Move : White Solution : https://gbud.in/g72q524

Access the latest version of this article at https://gbud.in/blog/game/chess/chess-puzzles/pawn-promotion-puzzles-11-to-20.html