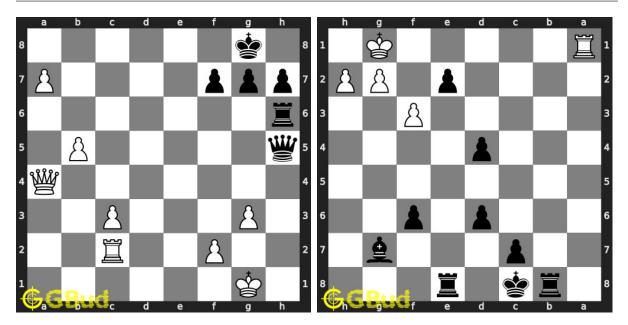

**19. Stop opponent's promotion** Level : hard, Next Move : White Solution : https://gbud.in/g72q524

**20.** Promote your pawn Level : medium, Next Move : White Solution : https://gbud.in/g72q524

Figure 1: Solve other puzzles @ https://gbud.in/chsgppz